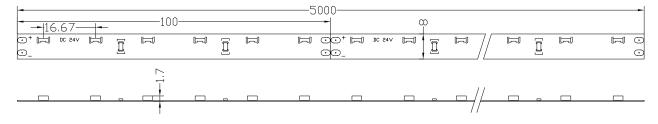

-|---------------------|-------|-----|--|
|                  | W     | 720           |          |                        |                        |                   |                     |       |     |  |
| LED -SID-3014-X  | WW    | 600           | 3014     | 60                     | 120                    | 12/24             | 4.8                 | 20/65 | 80  |  |
|                  | NW    | 660           |          |                        |                        |                   |                     |       |     |  |
| LED-SID-3014-X S |       | C-SIDS-3014-X |          | IP65                   | Silic                  | on sleeved        |                     |       |     |  |

#### **Dimension:**

Unit:(mm)

www.fobmark.si

LED-3014-60LED-12V



#### LED-3014-60LED-24V-C



## Connection diagram:







### **Packing instruction:**



Packing box

Anti-static bag

LED strip + accessories

## **!** Notice

- 1. The LED strip and accessories can't be squeezed or folded;
- 2. PCB conductive parts can't be damaged when installation;
- 3. Installation must conform to electrical safety standard. The LED strip can only be installed by professionals;
- 4. Ensure power supply transform operating load with transformer;
- 5. When install on metal or conductor surface, insulation protection need to be provided to the contact area;
- 6. Observe positive and negative polarity, ensure correct connection to avoid damaging LED strip;
- 7. When installation, please prevent static electricity;
- 8. The product need anti-corrosion environment, such as, avoiding damp, water dro