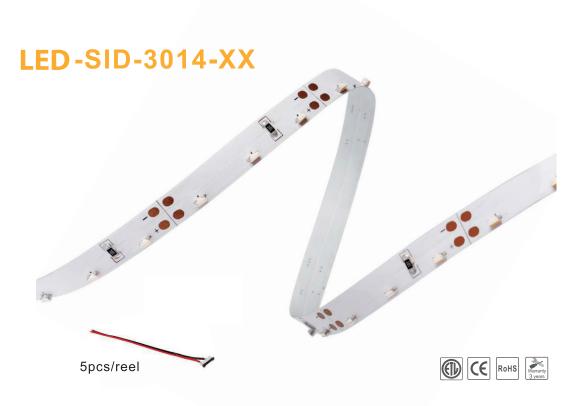

# FOBMARK

#### Features:

- 1.3014 side view LED
- 2.CRI80
- 3. Can be cut to meet requirements of different length Epistar chip
- 4. Cuttable, bendable for side application
- 5.12V/24V DC

### Technical parameters

| Model            | Color | Lumen         | LED Type | LED Qty.<br>( leds /m) | Beam angle<br>(degree) | DC Voltage<br>(V) | Rated Watt<br>(w/m) | IP    | CRI |  |
|------------------|-------|---------------|----------|------------------------|------------------------|-------------------|---------------------|-------|-----|--|
|                  | W     | 720           |          |                        |                        |                   |                     |       |     |  |
| LED -SID-3014-X  | WW    | 600           | 3014     | 60                     | 120                    | 12/24             | 4.8                 | 20/65 | 80  |  |
|                  | NW    | 660           |          |                        |                        |                   |                     |       |     |  |
| LED-SID-3014-X S |       | C-SIDS-3014-X |          | IP65                   | Silic                  | on sleeved        |                     |       |     |  |