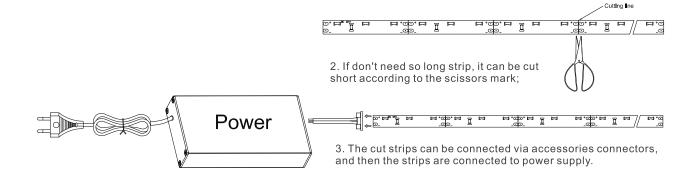

-|-----|--|
|                  | W     | 720           |          |                        |                        |                   |                     |       |     |  |
| LED -SID-3014-X  | WW    | 600           | 3014     | 60                     | 120                    | 12/24             | 4.8                 | 20/65 | 80  |  |
|                  | NW    | 660           |          |                        |                        |                   |                     |       |     |  |
| LED-SID-3014-X S |       | C-SIDS-3014-X |          | IP65                   | Silic                  | on sleeved        |                     |       |     |  |

#### **Dimension:**

Unit:(mm)

www.fobmark.si

LED-3014-60LED-12V



#### LED-3014-60LED-24V-C



## Connection diagram:







### **Packing instruction:**



Packing box

Anti-static bag

LED strip + accessories

## **!** Notice

- 1. The LED strip and accessories can't be squeezed or folded;
- 2. PCB conductive parts can't be damaged when installation;
- 3. Installation must conform to electrical safety standard. The LED strip can only be installed by professionals;
- 4. Ensure power supply transform operating load with transformer;
- 5. When install on metal or conductor surface, insulation protection need to be provided to the contact area;
- 6. Observe positive and negative polarity, ensure correct connection to avoid damaging LED strip;
- 7. When installation, please prevent static electricity;
- 8. The product need anti-corrosion environment, such as, avoiding damp, water drop or other adverse elements.