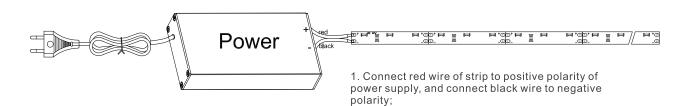

## Connection diagram:

## **!** Notice

- 1. The LED strip and accessories can't be squeezed or folded;
- 2. PCB conductive parts can't be damaged when installation;
- 3. Installation must conform to electrical safety standard. The LED strip can only be installed by professionals;
- 4. Ensure power supply transform operating load with transformer;
- 5. When install on metal or conductor surface, insulation protection need to be provided to the contact area;
- 6. Observe positive and negative polarity, ensure correct connection to avoid damaging LED strip;
- 7. When installation, please prevent static electricity;
- 8. The product need anti-corrosion environment, such as, avoiding damp, water drop or other adverse elements.