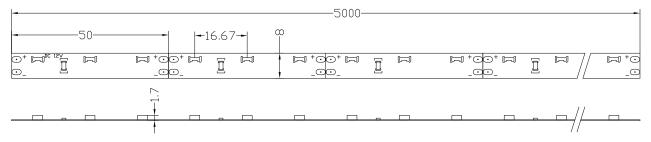

----------|-------------------|---------------------|-------|-----|--|
|                  | W     | 720           |          |                        |                        |                   |                     |       |     |  |
| LED -SID-3014-X  | WW    | 600           | 3014     | 60                     | 120                    | 12/24             | 4.8                 | 20/65 | 80  |  |
|                  | NW    | 660           |          |                        |                        |                   |                     |       |     |  |
| LED-SID-3014-X S |       | C-SIDS-3014-X |          | IP65                   | Silic                  | on sleeved        |                     |       |     |  |

#### **Dimension:**

Unit:(mm)

www.fobmark.si

LED-3014-60LED-12V



#### LED-3014-60LED-24V-C



## Connection diagram:







### **Packing instruction:**



Packing box

Anti-static bag

LED strip + accessories

## **!** Notice

- 1. The LED strip and accessories can't be squeezed or folded;
- 2. PCB conductive parts can't be damaged when installation;
- 3. Installation must conform to electrical safety standard. The LED strip can only be installed by professionals;
- 4. Ensure power supply transform operating load with transformer;
- 5. When install on metal or conductor surface, insulation protection need to be provided to the contact area;
- 6. Observe positive and negative polarity, ensure correct connection to avoid damaging LED strip;
- 7. When installation, please prevent static electricity;
- 8. The product need anti-corrosion environment, such