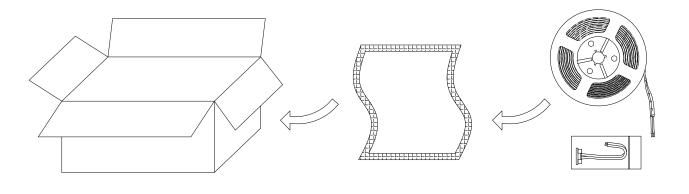

### **Packing instruction:**

Packing box

Anti-static bag

LED strip + accessories